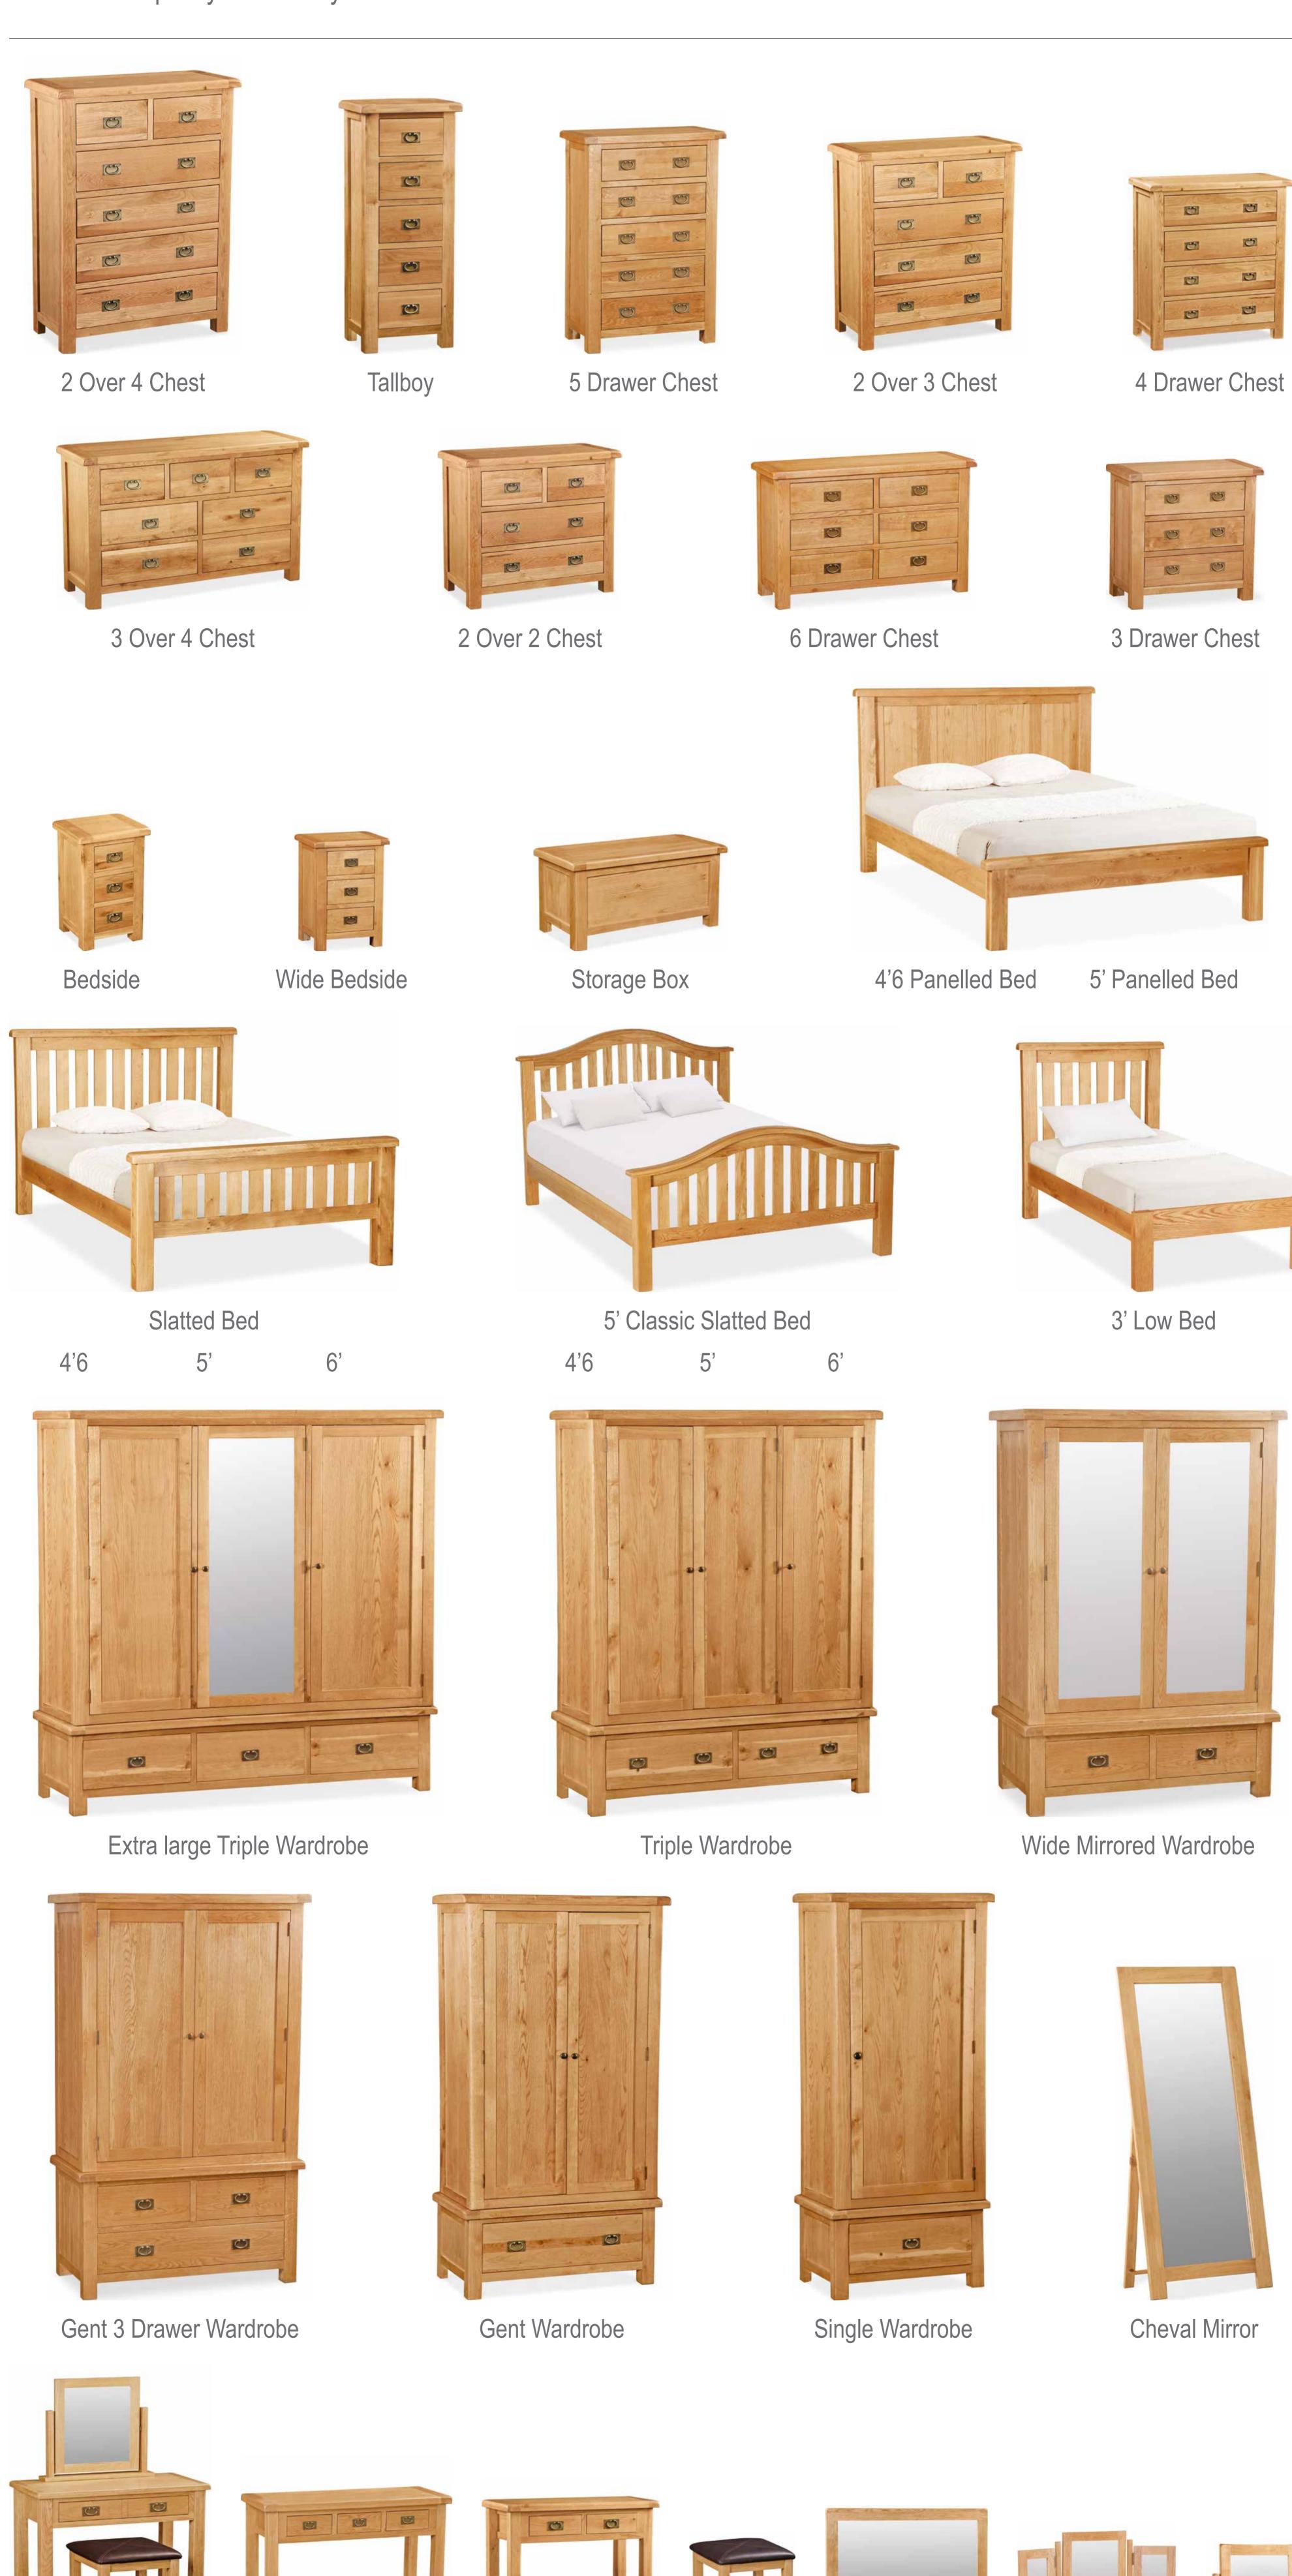

#### Bedroom Furniture

Salisbury is an extensive bedroom collection of hand crafted rustic oak furniture. The range has all the attributes of classic oak furniture, including extra thick tops, generous proportions and antique hardware. This range exudes the warmth and quality which only solid wood furniture can offer.

### **Key information:**

**Dressing Table Set** 

- No minimum quantity per item
- All ranges available from the UK wholesale

Wide Dressing Table

- All ranges available on any mixed container
- Five days for wholesale delivery

Stool

**Dressing Table** 

■ Containers: only five weeks from order to delivery

Mirror

Vanity

Mirror

Triple Mirror